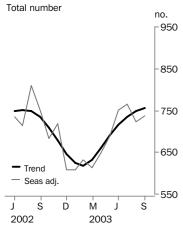

#### **Private sector houses approved**

#### TREND ESTIMATES

- The trend estimate for total dwelling units approved has continued to increase in the September 2003 quarter with rises of 2.2% for July 2003, 2.1% for August 2003 and 1.0% for September 2003.
- The trend estimate for private sector houses increased by 2.6% in July 2003, 1.8% in August 2003 and 1.2% in September 2003. This series has increased for the past seven months.

#### SEASONALLY ADJUSTED ESTIMATES

- The seasonally adjusted estimate for total dwelling units approved fell by 2.0% in September 2003 to 914, following a rise of 4.4% in August 2003 and a fall of 2.4% in July 2003. The estimate for September 2003 is 5.9% higher than the estimate for September 2002.
- The seasonally adjusted estimate for private sector houses approved in September 2003 was 738, which is 1.7% lower than the estimate for September 2002.