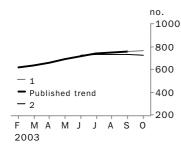

WHAT IF...? REVISIONS TO TREND ESTIMATES

#### EFFECT OF NEW SEASONALLY ADJUSTED ESTIMATES ON TREND ESTIMATES

Recent seasonally adjusted and trend estimates are likely to be revised when original estimates for subsequent months become available. The approximate effect of possible scenarios on trend estimates are presented below.

# TREND REVISIONSGenerally, the greater the volatility of the original series, the larger the size of the<br/>revisions to trend estimates. Analysis of the building approval original series has shown<br/>that they can be revised substantially. As a result, some months can elapse before<br/>turning points in the trend series are reliably identified.

. . . . . . . . . . . . . . . . . .

The graphs and tables which follow present the effect of two possible scenarios on the previous trend estimates: that the October seasonally adjusted estimate is higher than the September estimate by 7% for the number of private sector houses approved and10% for total dwelling units approved; and that the October seasonally adjusted estimate is lower than the September estimate by 7% for the number of private sector houses approved and 10% for total dwelling units approved. These percentages were chosen because they represent the average absolute monthly percentage change for these series over the last ten years.

#### PRIVATE SECTOR HOUSES

#### 1 2 TREND AS PUBLISHED rises by 7% on Sep 2003 falls by 7% on Sep 2003 no. % change no. % change no. % change 693 696 690 4.6 4.3 4.5 May 2003 716 3.7 717 3.5 719 3.2 June 2003 735 2.6 735 2.4 731 1.6 July 2003 748 747 1.7 734 0.4 1.8 August 2003 757 1.2 757 1.3 731 -0.4 September 2003 764 0.9 724 -0.9 October 2003 n.y.a. n.y.a.

TOTAL DWELLING UNITS