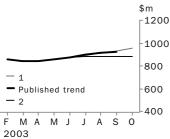

WHAT IF...? REVISIONS TO TREND ESTIMATES

#### EFFECT OF NEW SEASONALLY ADJUSTED ESTIMATES ON TREND ESTIMATES

Recent seasonally adjusted and trend estimates are likely to be revised when original estimates for subsequent months become available. The approximate effect of possible scenarios on trend estimates are presented below.

# TREND REVISIONSGenerally, the greater the volatility of the original series, the larger the size of the<br/>revisions to trend estimates. Analysis of the building approval original series has shown<br/>that they can be revised substantially. As a result, some months can elapse before<br/>turning points in the trend series are reliably identified.

. . . . . . . . . . . . . . . . . .

The graphs and tables which follow present the effect of two possible scenarios on the previous trend estimates: that the October seasonally adjusted estimate is higher than the September estimate by 7% for the number of private sector houses approved and10% for total dwelling units approved; and that the October seasonally adjusted estimate is lower than the September estimate by 7% for the number of private sector houses approved and 10% for total dwelling units approved. These percentages were chosen because they represent the average absolute monthly percentage change for these series over the last ten years.

## WHAT IF NEXT MONTH'S SEASONALLY ADJUSTED ESTIMATE:

5

WHAT IF NEXT MONTH'S SEASONALLY

|     | \$m<br>⊏1200 |                | TREND  | AS       | 1       |                   | 2        |                 |  |
|-----|--------------|----------------|--------|----------|---------|-------------------|----------|-----------------|--|
|     | 1200         |                | PUBLIS | SHED     | rises b | / 10% on Sep 2003 | falls by | 10% on Sep 2003 |  |
|     | -1000        |                | no.    | % change | no.     | % change          | no.      | % change        |  |
|     | -800         | May 2003       | 857    | 1.7      | 857     | 1.0               | 863      | 1.3             |  |
|     | -600         | June 2003      | 876    | 2.2      | 871     | 1.7               | 874      | 1.3             |  |
|     | 400          | July 2003      | 895    | 2.2      | 891     | 2.3               | 883      | 1.0             |  |
| s o | -400         | August 2003    | 914    | 2.1      | 912     | 2.4               | 885      | 0.3             |  |
|     |              | September 2003 | 923    | 1.0      | 932     | 2.2               | 882      | -0.4            |  |
|     |              | October 2003   | n.y.a. | n.y.a.   | 957     | 2.7               | 881      | 0.0             |  |