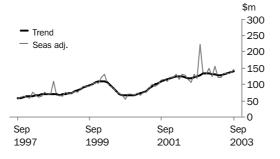

## VALUE OF NON-RESIDENTIAL BUILDING

The trend estimate for the value of non-residential building has declined for each month of the September 2003 quarter.

. . . . . . . . . . . . . . . . . . .

3