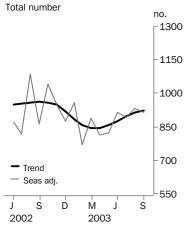

#### **Dwelling units approved**

#### TREND ESTIMATES

- The trend estimate for total dwelling units approved has continued to increase in the September 2003 quarter with rises of 2.2% for July 2003, 2.1% for August 2003 and 1.0% for September 2003.
- The trend estimate for private sector houses increased by 2.6% in July 2003, 1.8% in August 2003 and 1.2% in September 2003. This series has increased for the past seven months.

#### SEASONALLY ADJUSTED ESTIMATES

- The seasonally adjusted estimate for total dwelling units approved fell by 2.0% in September 2003 to 914, following a rise of 4.4% in August 2003 and a fall of 2.4% in July 2003. The estimate for September 2003 is 5.9% higher than the estimate for September 2002.
- The seasonally adjusted estimate for private sector houses approved in September 2003 was 738, which is 1.7% lower than the estimate for September 2002.