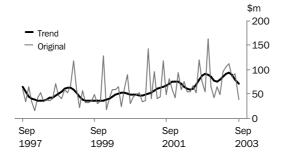

|

lan Crettenden Regional Director, South Australia

VALUE OF TOTAL BUILDING

The trend estimate for the total value of building approved has declined for each month of the September 2003 quarter.



#### VALUE OF RESIDENTIAL BUILDING

The trend estimate for the value of residential building has increased for the September 2003 quarter.



## VALUE OF NON-RESIDENTIAL BUILDING

The trend estimate for the value of non-residential building has declined for each month of the September 2003 quarter.



. . . . . . . . . . . . . . . . . . .

3

#### TYPE OF DWELLING

The number of dwelling units approved in South Australia during 2002–03 is shown in the table below, for each type of dwelling category, together with the distribution of each dwelling category as a percentage of total dwelling units approved for 2001–02 and 2002–03.

#### DWELLING UNITS BY TYPE

| Type of dwelling                                                                                                  | Number<br>of units      | 2001–02<br>% of total<br>dwellings | 2002–03<br>% of total<br>dwellings |
|-------------------------------------------------------------------------------------------------------------------|-------------------------|------------------------------------|------------------------------------|