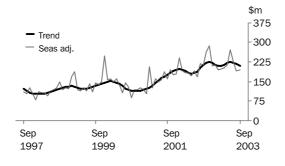

lan Crettenden Regional Director, South Australia

VALUE OF TOTAL BUILDING

The trend estimate for the total value of building approved has declined for each month of the September 2003 quarter.

#### VALUE OF RESIDENTIAL BUILDING

The trend estimate for the value of residential building has increased for the September 2003 quarter.